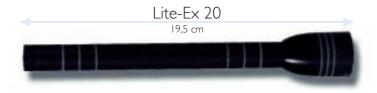

#### Lite-Ex 20

- Leather carry case, spare lens
- •Spare bulb type AC2300/BB

#### Lite-Ex 20

-40°C .... +40°C 3 x LR6 AMPERCELL AC2300/BB up to 5 h IP 54 approx 82 g