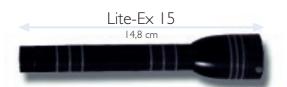

#### Lite-Ex 15

- •Nylon case, spare lens
- •Spare bulb type AC2640/BB

### Lite-Ex 15

-40°C .... +40°C 2 × LR6 AMPERCELL AC2640/BB up to 4,5 h IP 54 approx 70 g