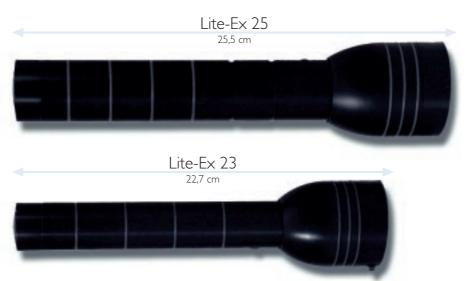

## Accessories: Lite-Ex 25

- •Leather carry case
- •Spare bulb type AC2C/2D/BB

#### Lite-Ex 23

- •Leather carry case
- •Spare bulb type AC2C/2D/BB

### Lite-Ex 25

-40°C .... +40°C 2 x LR 20 AMPERCELL AC2C/2D/BB up to 17 h IP 54 approx 400 g

### Lite-Ex 23

-40°C .... +40°C 2 × LR 14 AMPERCELL AC2C/2D/BB up to 9 h IP 54 approx 270 g